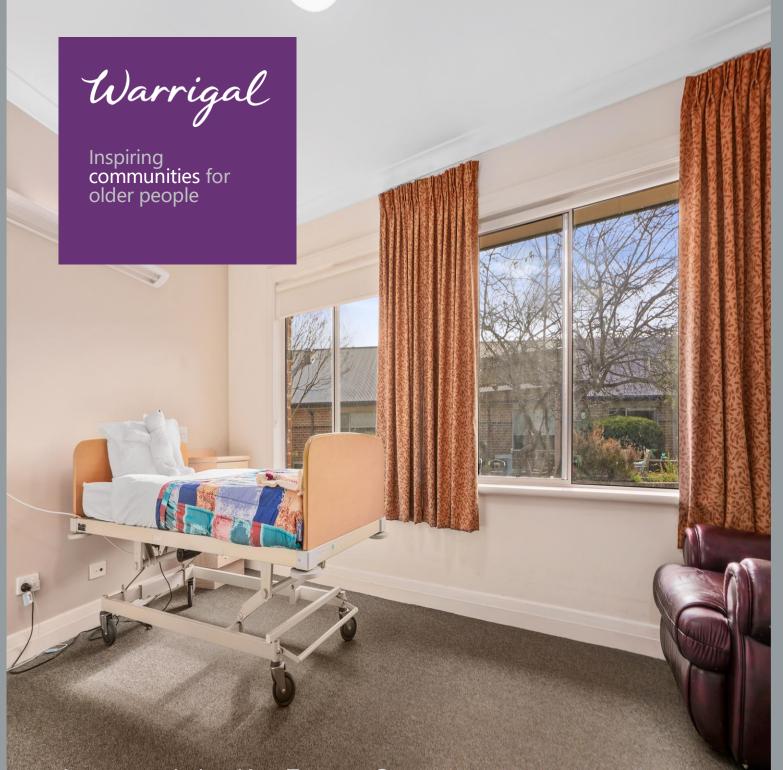

# Accommodation room description

These modern spacious rooms are well appointed and comfortable with quality fixtures and fittings. Natural light streams in from landscaped grounds and gardens. Large mid-floor to ceiling windows are dressed with curtains and blinds which are easily maneuvered to ensure privacy. Attractive over- head light fittings and recessed down lights illuminate well-maintained, colour-coordinated interiors with flooring in modern vinyl or carpet

Ensuites have bathroom grab rails, 3-in-1 bathroom ducted heat /light/exhaust fans and a nurse call point.

Comfortable high/low adjustable beds come with quality linens that match the decor, and pressure-relieving mattresses are available if required. All rooms have built in wardrobes with hanging space and drawers, a bedside table, lockable storage space, an over bed table and visitor chairs. There are nurse call points in every room, and access for a landline telephone.

Rooms can be kept at a comfortable temperature all year round with individually controlled reverse cycle air conditioning.

#### Room size

Average floor size 20m<sup>2</sup> (excluding ensuite)