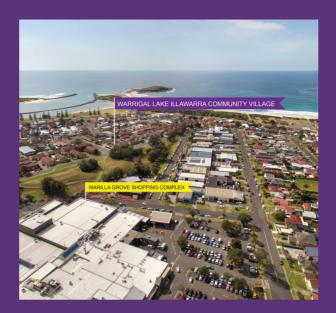

#### Your new home

Beautifully landscaped with environmentally friendly initiatives in place to make living affordable all year round, Warrigal Community Village Lake Illawarra enables an active and fulfilling lifestyle for over 55's who are no longer working full time. Centrally located, the shops and beach are within walking distance and level walking tracks around the lake.

## Reasons to choose Warrigal

- ✓ Walking distance to Warilla Grove Shopping Centre, Shellharbour City Council's Warilla Library
- ✔ Bus stop outside Village
- ✓ Recreational activities to keep you entertained and stimulated
- ✓ Outdoor courtyards and BBQ area
- ✓ 24 hour emergency call system
- ✓ Plus a host of other services and activities