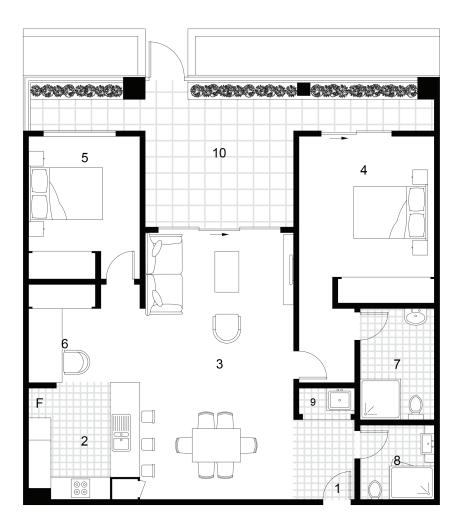

## **APARTMENT 85**

Modern Scheme

| 2 👄 2          | ** 1 <b>**</b>      |  |
|----------------|---------------------|--|
| APARTMENT AREA |                     |  |
| Internal       | 93.1m <sup>2</sup>  |  |
| Courtyard      | 19.5m <sup>2</sup>  |  |
| TOTAL          | 112.6m <sup>2</sup> |  |

| KEY               |             |
|-------------------|-------------|
| 1 Entry           |             |
| 2 Kitchen         | 3.0m x 3.0m |
| 3 Living / Dining | 7.1m x 4.0m |
| 4 Bed 1           | 4.3m x 3.7m |
| 5 Bed 2           | 3.7m x 3.0m |
| 6 Media           | 3.0m x 2.8m |
| 7 Ensuite         | 2.9m x 2.1m |
| 8 Bath            | 2.2m x 2.1m |
| 9 Laundry         | CPD         |
| 10 Courtyard      |             |