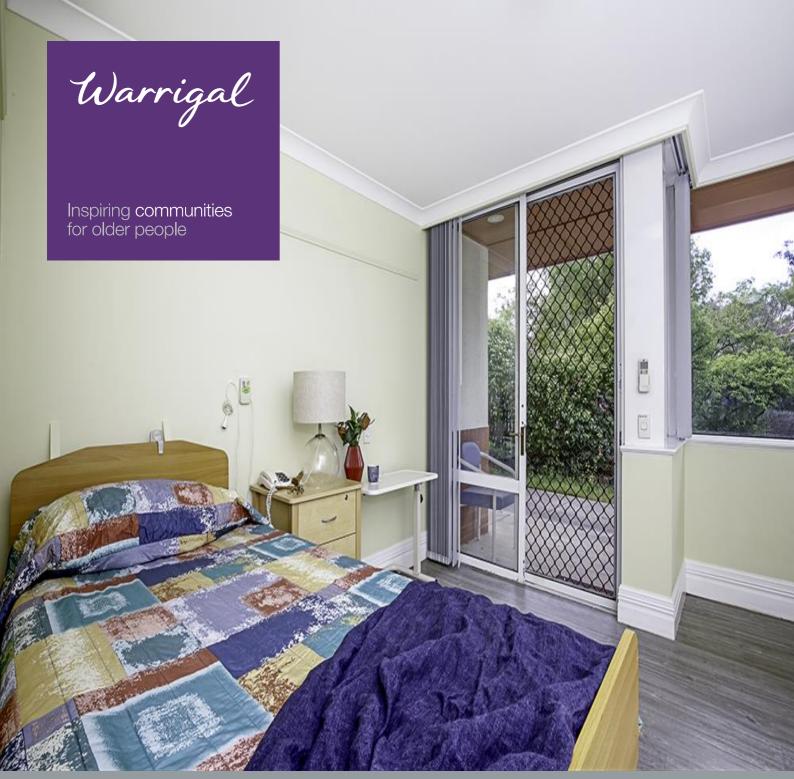

All rooms have a bed, bedside table and chair.

There are nurse call points in every room, and access for a landline telephone if required.

Underfloor heating is available in each resident room as well as some common areas. Areas not fitted with underfloor heating are temperature controlled by ducted reverse cycle air conditioning.