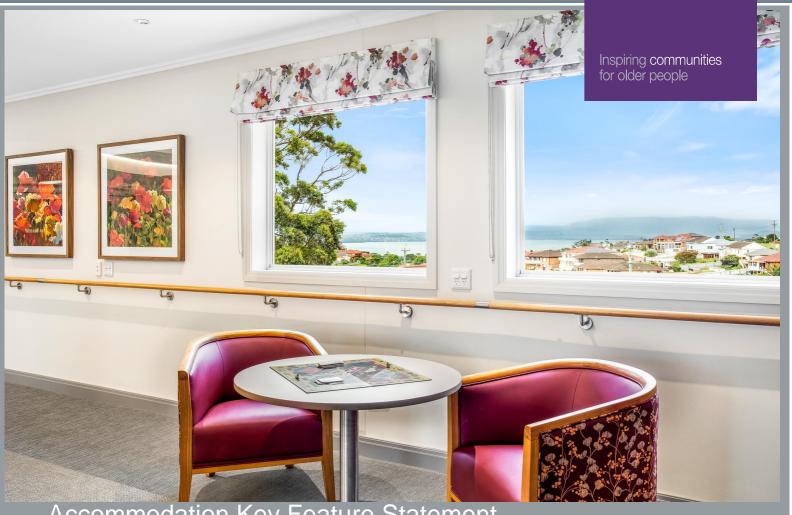

Natural light streams in from dressed windows allowing either light block out or privacy screening.

Over-bed features include a downlight, call points, land line telephone access point and accompanying data access point.

Interior designed and colour coordinated soft furnishings over bed lighting illuminate well maintained, colour-coordinated interiors with wood look flooring or carpet.

Wide doors provide easy access to the ensuite bathroom with grab rails and call points.