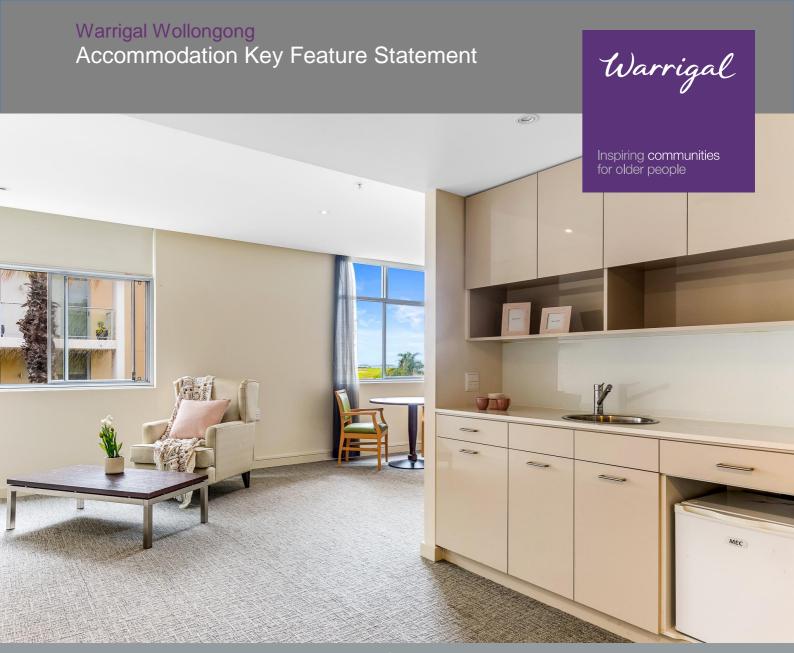

#### Accommodation room description

Warrigal Wollongong's Superior Plus Suites are well appointed with an array of inclusions making them private and comfortable.

Natural light streams in from dressed windows with block out blinds.

Over-bed features include a downlight, call points, land line telephone access point and accompanying data access point.

Interior designed and colour coordinated soft furnishings over bed lighting illuminate well maintained, colour-coordinated interiors with wood look flooring or carpet.

Wide doors provide easy access to the ensuite bathroom with grab rails and call points.

The Superior Plus Suite has extra generous built in wardrobes with hanging space and drawers. The room features a large sitting area to enjoy privacy with family & friends. The space can be personalised to suite your individual taste.