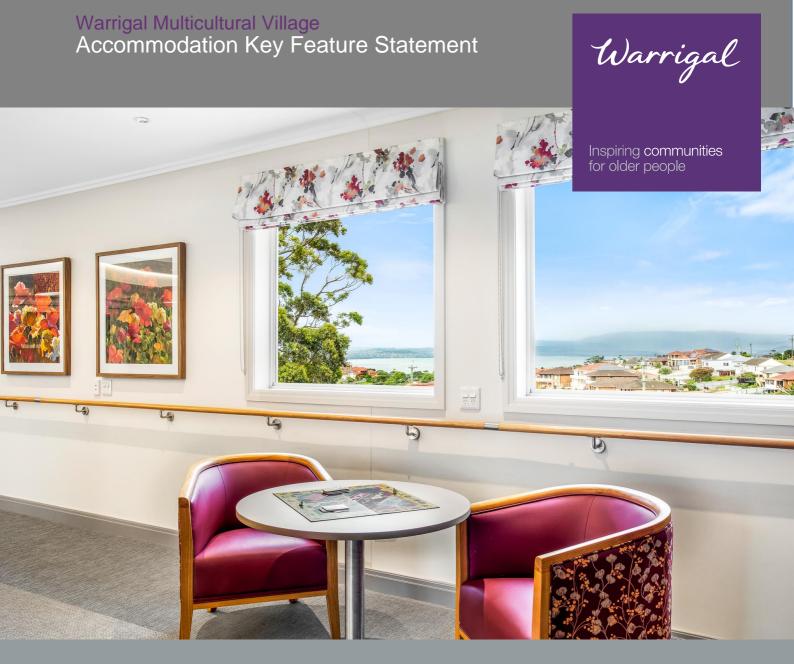

Natural light streams in from dressed windows allowing either light block out or privacy screening.

Over-bed features include a downlight, call points, land line telephone access point and accompanying data access point.

Interior designed and colour coordinated soft furnishings over bed lighting illuminate well maintained, colour-coordinated interiors with wood look flooring or carpet.

Wide doors provide easy access to the ensuite bathroom with grab rails and call points.