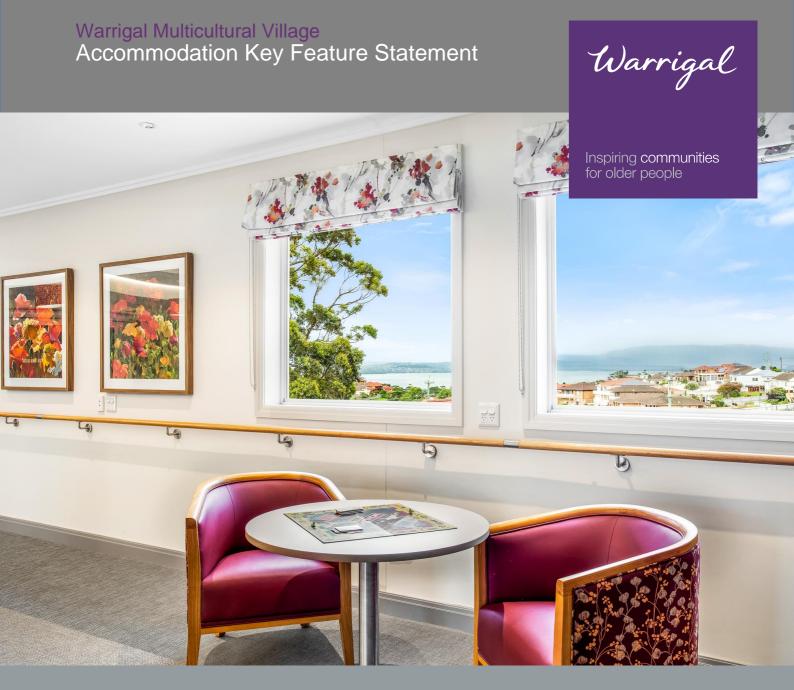

Natural light streams in from dressed windows allowing either light block out or privacy screening.

Over-bed features include a downlight, call points, land line telephone access point and accompanying data access point.

Interior designed and colour coordinated soft furnishings over bed lighting illuminate well maintained, colour-coordinated interiors with wood look flooring or carpet.

Wide doors provide easy access to the ensuite bathroom with grab rails and call points.

### **Community Spaces**

There is an extensive array of sitting nooks and lounge areas, with tea & coffee making facilities to enjoy. All units have a number of individual lounge sitting rooms located within the complex. There are two external decks overlooking the pond. Each area has their own separate dining rooms. There is a large function room above the Italo Wing units.