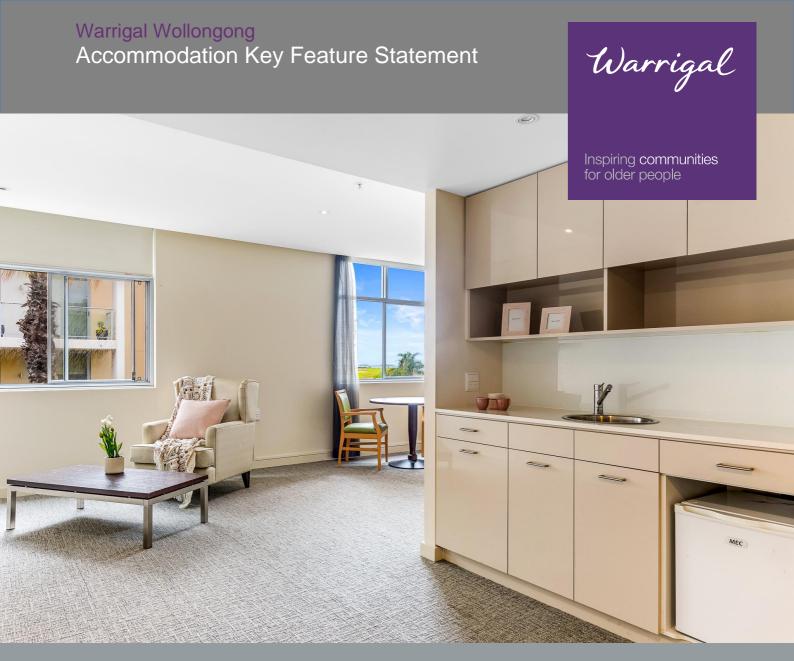

#### Accommodation room description

Warrigal Wollongong's Superior Plus Suites are well appointed with an array of inclusions making them private and comfortable.

Natural light streams in from dressed windows with block out blinds.

Over-bed features include a downlight, call points, land line telephone access point and accompanying data access point.

Interior designed and colour coordinated soft furnishings over bed lighting illuminate well maintained, colour-coordinated interiors with wood look flooring or carpet.

Wide doors provide easy access to the ensuite bathroom with grab rails and call points.

The Superior Plus Suite has extra generous built in wardrobes with hanging space and drawers. The room features a large sitting area to enjoy privacy with family & friends. The space can be personalised to suite your individual taste.

Suites can be kept at a comfortable temperature all year round with individually controlled reverse cycle air conditioning.